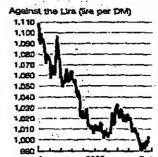

erling's bad day had litplace in mid November. Mr John Wareham, executive director of global foreign exchange at Merrill Lynch in London, said the Italian currency could fall further soon. With the end of

49.5757 2.8 45.5557 2.7 8.2386 2.1 8.1003 2.0

-1.2 245,096 -1.2 245,096 -1.2 204,578 0.1 10,4729 4.6 1,9802

160,680 178,240 178,774 5.7 177,164 5.5 170,378 5.1 129.1

1.5906 0.6 1.5895

1.994

2,0050 2,0000 -1.0

Est vol Open Int.

- 1.2643 -0.0049 637 - 648 1.2691 1.2626 1.2625 1.8 1.259 1.7 1.2412 1.8 - 1.108750

23 7,9976 23 28 2,3564 28

0.2 0.9664 0.3 -2.2 2456.98 -1.4 2.8 48.5557 2.7 3.0 2.6395 2.9 0.8 10.1964 0.7 -1.0 205.293 -0.9

0.1 10.4637 0.1 4.3 1.9191 4.1

0.5 1.5825 0.6

2.0122 -0.9 2.0191 -0.5

85.7

110.9

A JAPANESE YEN FUTURES (IMM) Yan 12.5 per Yen 100

### D-Mark



ing the lira on coovergence trades might sell "to lock in a good year", he said.

tle to do with hard economic news, "It's largely profit taking," said Mr Chris Turner, currency analyst at BZW in London. Sterling's trade of a cent against the dollar to \$1.592.

Mr Paul Meggyesi, senior currency economist at Deut-sche Morgan Grenfell in London, said the government's European Court defeat over VAT payments had helped depress the pound. Traders believe the judgement could increase the PSBR.

■ The currency markets had expected yesterday's Swed-ish rate cut. But they were surprised that the Rikshank, the central hank, also

changed its repo rate policy. rate by 25 basis points to 4.60 per cent from next week, and said it would stop adjusting the repo rate every other Tuesday. Instead, the